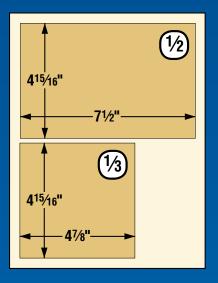

### THOSE INTERESTED IN ADVERTISING, PLEASE CONTACT:

Gretchen Christensen

Advertising Sales Manager www.homeshopmachinist.net 1-888-822-3102 gretchen@villagepress.com Fax: 989-892-3525

| Dimensions                     |                                                          |  |  |  |  |
|--------------------------------|----------------------------------------------------------|--|--|--|--|
| Unit In inches, width × height |                                                          |  |  |  |  |
| Cover 2<br>Cover3              | 7-1/2 x 9-15/16" Marketplac<br>7-1/2 x 9-15/16" 2,5 (16) |  |  |  |  |
| Cover 4                        | 7-1/2 x 9-15/16" 2-5/16w<br>2-7/16                       |  |  |  |  |
| Full Page                      | 7-1/2 x 9-15/16"                                         |  |  |  |  |
| 2/3 page                       | 4-7/8 x9-15/16"; 7-1/2 x 6-5/8"                          |  |  |  |  |
| 1/2 page                       | 7-1/2 x 4-15/16"; 3-9/16 x 9-15/16";                     |  |  |  |  |
|                                | 4-7/8 x 7-7/16"                                          |  |  |  |  |
| 1/3 page                       | 2-5/16 x 9-15/16"; 4-7/8 x 4-15/16"                      |  |  |  |  |
| 1/4 page                       | 3-9/16 x 4-15/16"; 7-1/2 x 2-7/16";                      |  |  |  |  |
|                                | 2-5/16 x 7-7/16"                                         |  |  |  |  |
| 1/6 page                       | 4-7/8 x 2-7/16"; 2-5/16 x 4-15/16"                       |  |  |  |  |
|                                | 3-9/16 x 3-1/4"                                          |  |  |  |  |