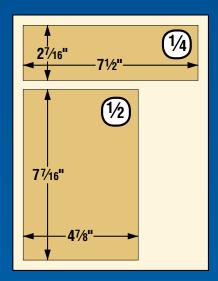

### THOSE INTERESTED IN ADVERTISING, PLEASE CONTACT:

Gretchen Christensen

Advertising Sales Manager www.homeshopmachinist.net 1-888-822-3102 gretchen@villagepress.com Fax: 989-892-3525

| Dimensions                     |                                                          |  |  |  |  |
|--------------------------------|----------------------------------------------------------|--|--|--|--|
| Unit In inches, width × height |                                                          |  |  |  |  |
| Cover 2<br>Cover3              | 7-1/2 x 9-15/16" Marketplac<br>7-1/2 x 9-15/16" 2,5 (16) |  |  |  |  |
| Cover 4                        | 7-1/2 x 9-15/16" 2-5/16w<br>2-7/16                       |  |  |  |  |
| Full Page                      | 7-1/2 x 9-15/16"                                         |  |  |  |  |
| 2/3 page                       | 4-7/8 x9-15/16"; 7-1/2 x 6-5/8"                          |  |  |  |  |
| 1/2 page                       | 7-1/2 x 4-15/16"; 3-9/16 x 9-15/16";                     |  |  |  |  |
|                                | 4-7/8 x 7-7/16"                                          |  |  |  |  |
| 1/3 page                       | 2-5/16 x 9-15/16"; 4-7/8 x 4-15/16"                      |  |  |  |  |
| 1/4 page                       | 3-9/16 x 4-15/16"; 7-1/2 x 2-7/16";                      |  |  |  |  |
|                                | 2-5/16 x 7-7/16"                                         |  |  |  |  |
| 1/6 page                       | 4-7/8 x 2-7/16"; 2-5/16 x 4-15/16"                       |  |  |  |  |
|                                | 3-9/16 x 3-1/4"                                          |  |  |  |  |