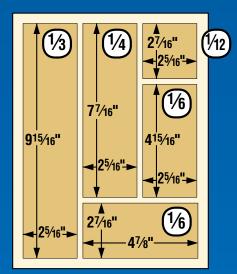

### THOSE INTERESTED IN ADVERTISING, PLEASE CONTACT:

Gretchen Christensen

Advertising Sales Manager www.homeshopmachinist.net 1-888-822-3102 gretchen@villagepress.com Fax: 989-892-3525

| Dimensions                     |                                                          |  |  |  |  |
|--------------------------------|----------------------------------------------------------|--|--|--|--|
| Unit In inches, width × height |                                                          |  |  |  |  |
| Cover 2<br>Cover3              | 7-1/2 x 9-15/16" Marketplac<br>7-1/2 x 9-15/16" 2,5 (16) |  |  |  |  |
| Cover 4                        | 7-1/2 x 9-15/16" 2-5/16w<br>2-7/16                       |  |  |  |  |
| Full Page                      | 7-1/2 x 9-15/16"                                         |  |  |  |  |
| 2/3 page                       | 4-7/8 x9-15/16"; 7-1/2 x 6-5/8"                          |  |  |  |  |
| 1/2 page                       | 7-1/2 x 4-15/16"; 3-9/16 x 9-15/16";                     |  |  |  |  |
|                                | 4-7/8 x 7-7/16"                                          |  |  |  |  |
| 1/3 page                       | 2-5/16 x 9-15/16"; 4-7/8 x 4-15/16"                      |  |  |  |  |
| 1/4 page                       | 3-9/16 x 4-15/16"; 7-1/2 x 2-7/16";                      |  |  |  |  |
|                                | 2-5/16 x 7-7/16"                                         |  |  |  |  |
| 1/6 page                       | 4-7/8 x 2-7/16"; 2-5/16 x 4-15/16"                       |  |  |  |  |
|                                | 3-9/16 x 3-1/4"                                          |  |  |  |  |