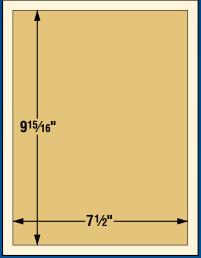

### THOSE INTERESTED IN ADVERTISING, PLEASE CONTACT:

Gretchen Christensen

Advertising Sales Manager www.homeshopmachinist.net 1-888-822-3102 gretchen@villagepress.com Fax: 989-892-3525

| Dimensions                     |                                                          |  |  |  |  |
|--------------------------------|----------------------------------------------------------|--|--|--|--|
| Unit In inches, width × height |                                                          |  |  |  |  |
| Cover 2<br>Cover3              | 7-1/2 x 9-15/16" Marketplac<br>7-1/2 x 9-15/16" 2,5 (16) |  |  |  |  |
| Cover 4                        | 7-1/2 x 9-15/16" 2-5/16w<br>2-7/16                       |  |  |  |  |
| Full Page                      | 7-1/2 x 9-15/16"                                         |  |  |  |  |
| 2/3 page                       | 4-7/8 x9-15/16"; 7-1/2 x 6-5/8"                          |  |  |  |  |
| 1/2 page                       | 7-1/2 x 4-15/16"; 3-9/16 x 9-15/16";                     |  |  |  |  |
|                                | 4-7/8 x 7-7/16"                                          |  |  |  |  |
| 1/3 page                       | 2-5/16 x 9-15/16"; 4-7/8 x 4-15/16"                      |  |  |  |  |
| 1/4 page                       | 3-9/16 x 4-15/16"; 7-1/2 x 2-7/16";                      |  |  |  |  |
|                                | 2-5/16 x 7-7/16"                                         |  |  |  |  |
| 1/6 page                       | 4-7/8 x 2-7/16"; 2-5/16 x 4-15/16"                       |  |  |  |  |
|                                | 3-9/16 x 3-1/4"                                          |  |  |  |  |

## **AD SIZES**

Trim Size 8<sup>1</sup>/8" 10<sup>3</sup>/4" (no additional charge for bleed on full page)

Full Page Covers