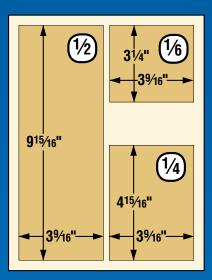

### THOSE INTERESTED IN ADVERTISING, PLEASE CONTACT:

Gretchen Christensen

Advertising Sales Manager www.homeshopmachinist.net 1-888-822-3102 gretchen@villagepress.com Fax: 989-892-3525

| Dimensions                     |                                                          |  |  |  |  |
|--------------------------------|----------------------------------------------------------|--|--|--|--|
| Unit In inches, width × height |                                                          |  |  |  |  |
| Cover 2<br>Cover3              | 7-1/2 x 9-15/16" Marketplac<br>7-1/2 x 9-15/16" 2,5 (16) |  |  |  |  |
| Cover 4                        | 7-1/2 x 9-15/16" 2-5/16w<br>2-7/16                       |  |  |  |  |
| Full Page                      | 7-1/2 x 9-15/16"                                         |  |  |  |  |
| 2/3 page                       | 4-7/8 x9-15/16"; 7-1/2 x 6-5/8"                          |  |  |  |  |
| 1/2 page                       | 7-1/2 x 4-15/16"; 3-9/16 x 9-15/16";                     |  |  |  |  |
|                                | 4-7/8 x 7-7/16"                                          |  |  |  |  |
| 1/3 page                       | 2-5/16 x 9-15/16"; 4-7/8 x 4-15/16"                      |  |  |  |  |
| 1/4 page                       | 3-9/16 x 4-15/16"; 7-1/2 x 2-7/16";                      |  |  |  |  |
|                                | 2-5/16 x 7-7/16"                                         |  |  |  |  |
| 1/6 page                       | 4-7/8 x 2-7/16"; 2-5/16 x 4-15/16"                       |  |  |  |  |
|                                | 3-9/16 x 3-1/4"                                          |  |  |  |  |