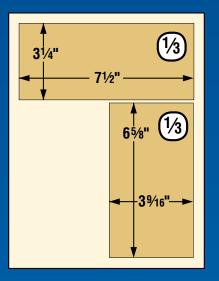

### THOSE INTERESTED IN ADVERTISING, PLEASE CONTACT:

Gretchen Christensen

Advertising Sales Manager www.homeshopmachinist.net 1-888-822-3102 gretchen@villagepress.com Fax: 989-892-3525

| Dimensions                     |                                                          |  |  |  |  |
|--------------------------------|----------------------------------------------------------|--|--|--|--|
| Unit In inches, width × height |                                                          |  |  |  |  |
| Cover 2<br>Cover3              | 7-1/2 x 9-15/16" Marketplac<br>7-1/2 x 9-15/16" 2,5 (16) |  |  |  |  |
| Cover 4                        | 7-1/2 x 9-15/16" 2-5/16w<br>2-7/16                       |  |  |  |  |
| Full Page                      | 7-1/2 x 9-15/16"                                         |  |  |  |  |
| 2/3 page                       | 4-7/8 x9-15/16"; 7-1/2 x 6-5/8"                          |  |  |  |  |
| 1/2 page                       | 7-1/2 x 4-15/16"; 3-9/16 x 9-15/16";                     |  |  |  |  |
|                                | 4-7/8 x 7-7/16"                                          |  |  |  |  |
| 1/3 page                       | 2-5/16 x 9-15/16"; 4-7/8 x 4-15/16"                      |  |  |  |  |
| 1/4 page                       | 3-9/16 x 4-15/16"; 7-1/2 x 2-7/16";                      |  |  |  |  |
|                                | 2-5/16 x 7-7/16"                                         |  |  |  |  |
| 1/6 page                       | 4-7/8 x 2-7/16"; 2-5/16 x 4-15/16"                       |  |  |  |  |
|                                | 3-9/16 x 3-1/4"                                          |  |  |  |  |