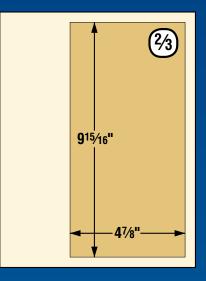

### THOSE INTERESTED IN ADVERTISING, PLEASE CONTACT:

Gretchen Christensen

Advertising Sales Manager www.homeshopmachinist.net 1-888-822-3102 gretchen@villagepress.com Fax: 989-892-3525

| Dimensions                     |                                                          |  |  |  |  |
|--------------------------------|----------------------------------------------------------|--|--|--|--|
| Unit In inches, width × height |                                                          |  |  |  |  |
| Cover 2<br>Cover3              | 7-1/2 x 9-15/16" Marketplac<br>7-1/2 x 9-15/16" 2,5 (16) |  |  |  |  |
| Cover 4                        | 7-1/2 x 9-15/16" 2-5/16w<br>2-7/16                       |  |  |  |  |
| Full Page                      | 7-1/2 x 9-15/16"                                         |  |  |  |  |
| 2/3 page                       | 4-7/8 x9-15/16"; 7-1/2 x 6-5/8"                          |  |  |  |  |
| 1/2 page                       | 7-1/2 x 4-15/16"; 3-9/16 x 9-15/16";                     |  |  |  |  |
|                                | 4-7/8 x 7-7/16"                                          |  |  |  |  |
| 1/3 page                       | 2-5/16 x 9-15/16"; 4-7/8 x 4-15/16"                      |  |  |  |  |
| 1/4 page                       | 3-9/16 x 4-15/16"; 7-1/2 x 2-7/16";                      |  |  |  |  |
|                                | 2-5/16 x 7-7/16"                                         |  |  |  |  |
| 1/6 page                       | 4-7/8 x 2-7/16"; 2-5/16 x 4-15/16"                       |  |  |  |  |
|                                | 3-9/16 x 3-1/4"                                          |  |  |  |  |