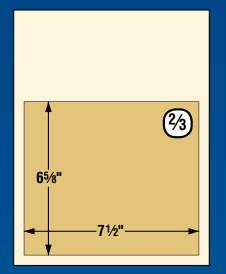

### THOSE INTERESTED IN ADVERTISING, PLEASE CONTACT:

Gretchen Christensen

Advertising Sales Manager www.homeshopmachinist.net 1-888-822-3102 gretchen@villagepress.com Fax: 989-892-3525

| Dimensions                     |                                                          |  |  |  |  |
|--------------------------------|----------------------------------------------------------|--|--|--|--|
| Unit In inches, width × height |                                                          |  |  |  |  |
| Cover 2<br>Cover3              | 7-1/2 x 9-15/16" Marketplac<br>7-1/2 x 9-15/16" 2,5 (16) |  |  |  |  |
| Cover 4                        | 7-1/2 x 9-15/16" 2-5/16w<br>2-7/16                       |  |  |  |  |
| Full Page                      | 7-1/2 x 9-15/16"                                         |  |  |  |  |
| 2/3 page                       | 4-7/8 x9-15/16"; 7-1/2 x 6-5/8"                          |  |  |  |  |
| 1/2 page                       | 7-1/2 x 4-15/16"; 3-9/16 x 9-15/16";                     |  |  |  |  |
|                                | 4-7/8 x 7-7/16"                                          |  |  |  |  |
| 1/3 page                       | 2-5/16 x 9-15/16"; 4-7/8 x 4-15/16"                      |  |  |  |  |
| 1/4 page                       | 3-9/16 x 4-15/16"; 7-1/2 x 2-7/16";                      |  |  |  |  |
|                                | 2-5/16 x 7-7/16"                                         |  |  |  |  |
| 1/6 page                       | 4-7/8 x 2-7/16"; 2-5/16 x 4-15/16"                       |  |  |  |  |
|                                | 3-9/16 x 3-1/4"                                          |  |  |  |  |